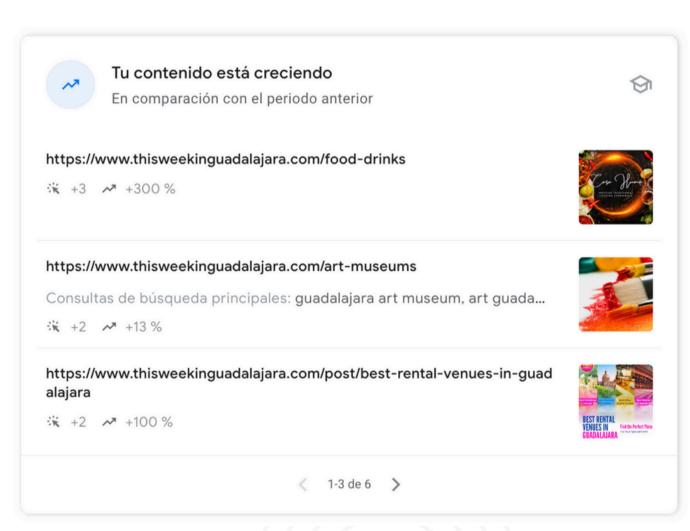

## MAINTAINING A GOOD KEYWORD POSITIONING

14 clics

5 events guadalajara

Posición media: 3,2 Primeros cinco resultados