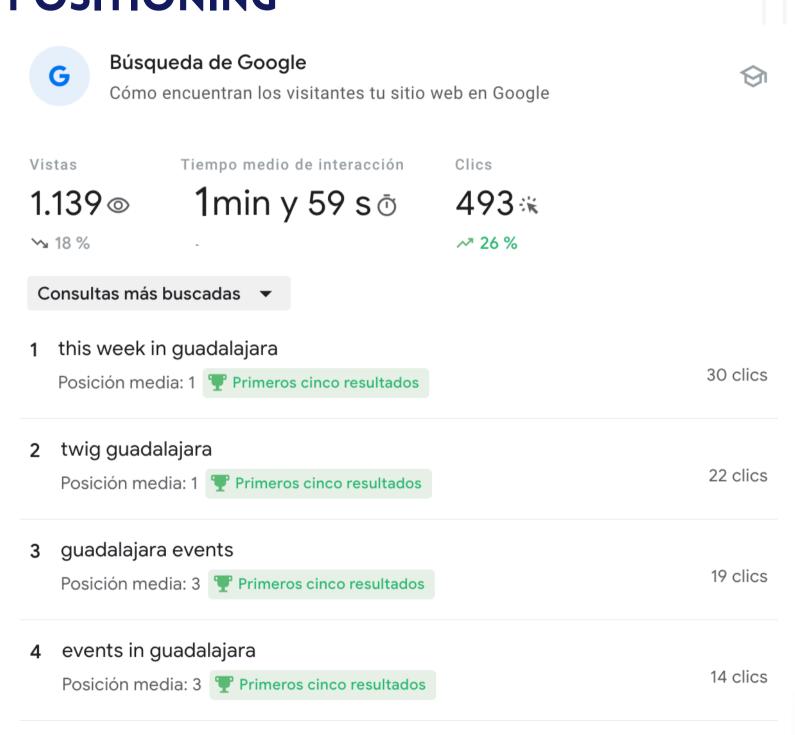

## MAINTAINING A GOOD KEYWORD POSITIONING

14 clics

5 events guadalajara

Posición media: 3,2 Primeros cinco resultados

### **CONSULING KEYWORDS AND LONGTAILS**

| CONSULTAS                            | PÁGINAS | PAÍSES | DISPOSITIVOS | APARICIÓN EN BÚSQUEDAS | ı       | FECHAS      |
|--------------------------------------|---------|--------|--------------|------------------------|---------|-------------|
|                                      |         |        |              |                        |         | ÷           |
| Consultas principales                |         |        |              |                        | ↓ Clics | Impresiones |
| this week in guadalajara             |         |        |              |                        | 109     | 134         |
| guadalajara events                   |         |        |              |                        | 63      | 357         |
| twig guadalajara                     |         |        |              |                        | 47      | 55          |
| events in guadalajara                |         |        |              |                        | 41      | 325         |
| events guadalajara                   |         |        |              |                        | 31      | 158         |
| things to do in guadalajara this wee | kend    |        |              |                        | 23      | 153         |
| guadalajara events today             |         |        |              |                        | 19      | 58          |
| things to do in guadalajara today    |         |        |              |                        | 18      | 204         |