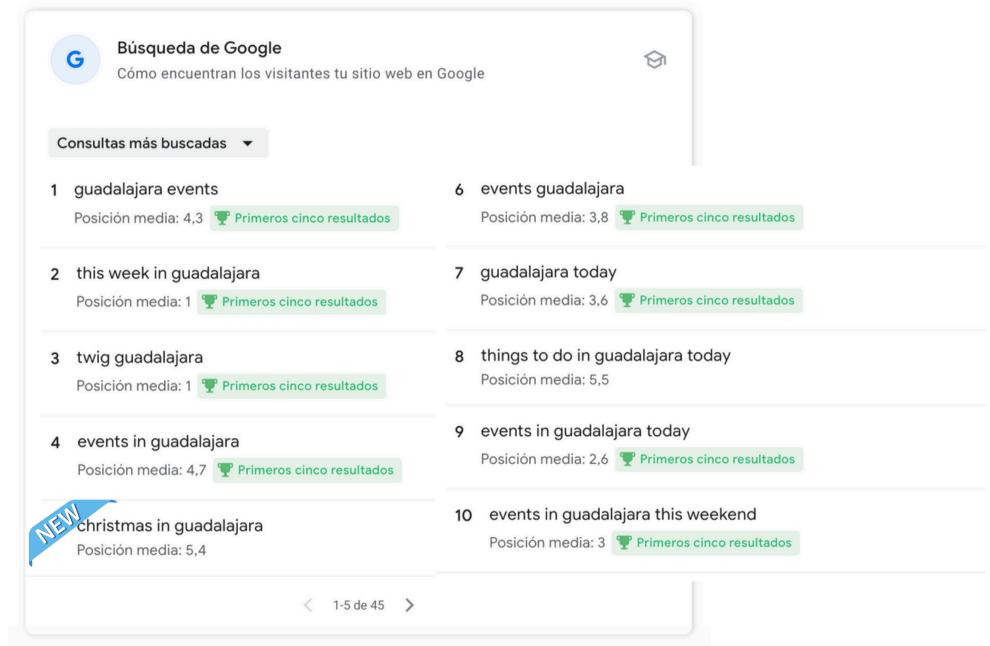

## MAINTAINING A GOOD KEYWORD POSITIONING

14 clics

5 events guadalajara

Posición media: 3,2 Primeros cinco resultados

### **CONSULING KEYWORDS AND LONGTAILS**

| CONSULTAS                            | PÁGINAS | PAÍSES | DISPOSITIVOS | APARICIÓN EN BÚSQUEDAS | ı       | FECHAS      |
|--------------------------------------|---------|--------|--------------|------------------------|---------|-------------|
|                                      |         |        |              |                        |         | ÷           |
| Consultas principales                |         |        |              |                        | ↓ Clics | Impresiones |
| this week in guadalajara             |         |        |              |                        | 109     | 134         |
| guadalajara events                   |         |        |              |                        | 63      | 357         |
| twig guadalajara                     |         |        |              |                        | 47      | 55          |
| events in guadalajara                |         |        |              |                        | 41      | 325         |
| events guadalajara                   |         |        |              |                        | 31      | 158         |
| things to do in guadalajara this wee | kend    |        |              |                        | 23      | 153         |
| guadalajara events today             |         |        |              |                        | 19      | 58          |
| things to do in guadalajara today    |         |        |              |                        | 18      | 204         |