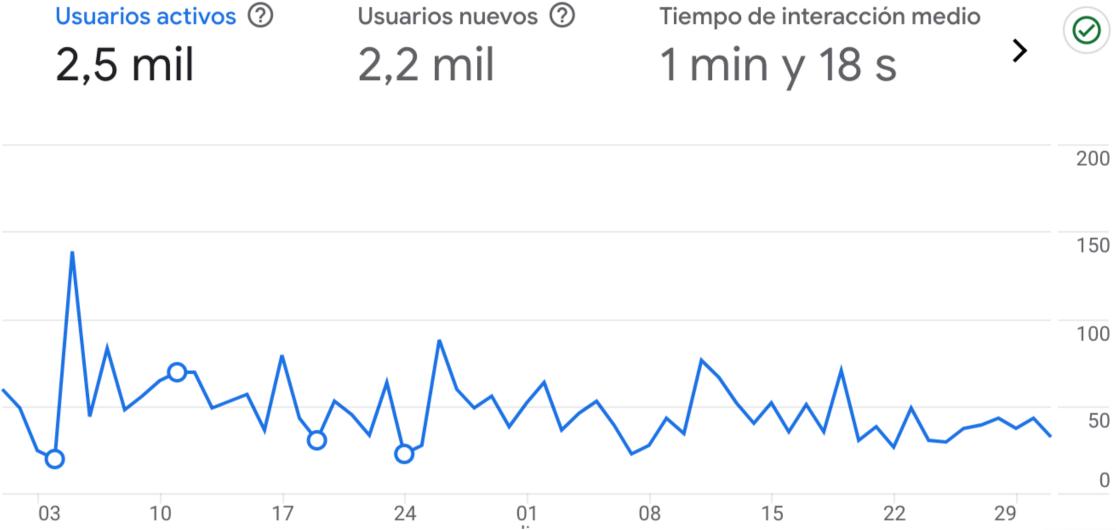

#### TRAFFIC AND USERS AQUISITION













### **MUST VISITED URL'S**

| <b>✓</b> |    | Total                                         | 8.121<br>100 % respecto al total | 2.467<br>100 % respecto al total | <b>3,29</b> Media 0 % | 1 min y 18 s<br>Media 0 % | 100          |
|----------|----|-----------------------------------------------|----------------------------------|----------------------------------|-----------------------|---------------------------|--------------|
| <u> </u> | 1  | What To Do   This Week In Guadalajara         | 2.366                            | 1.038                            | 2,28                  | 30 s                      |              |
| <b>✓</b> | 2  | Partnership Plans   This Week in GDL          | 765                              | 287                              | 2,67