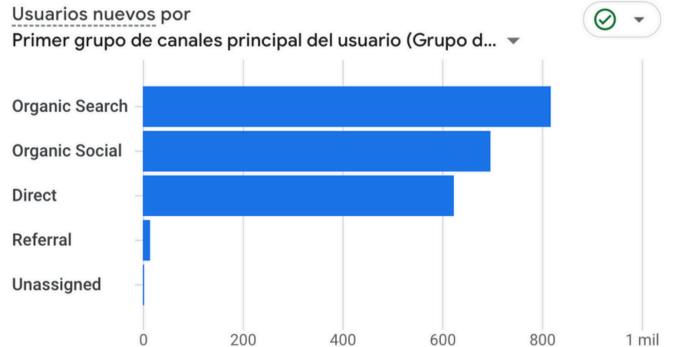

#### TRAFFIC AND USERS AQUISITION













### **MUST VISITED URL'S**

| <b>✓</b> |    | Total                                         | 8.121<br>100 % respecto al total | 2.467<br>100 % respecto al total | <b>3,29</b> Media 0 % | 1 min y 18 s<br>Media 0 % | 100          |
|----------|----|-----------------------------------------------|----------------------------------|----------------------------------|-----------------------|---------------------------|--------------|
| <u> </u> | 1  | What To Do   This Week In Guadalajara         | 2.366                            | 1.038                            | 2,28                  | 30 s                      |              |
| <b>✓</b> | 2  | Partnership Plans   This Week in GDL          | 765                              | 287                              | 2,67