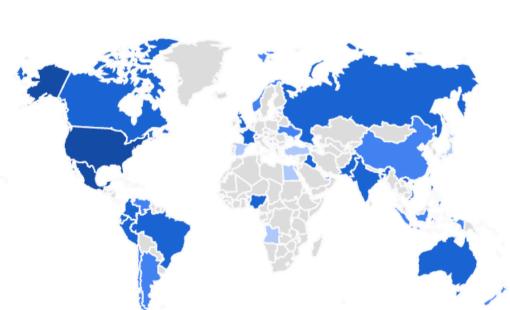

#### **COUNTRIES**

Usuarios activos ▼ por País

| PAÍS           | USUARIOS AC |  |  |  |
|----------------|-------------|--|--|--|
| United States  | 1,1 mil     |  |  |  |
| Mexico         | 1,1 mil     |  |  |  |
| Canada         | 135         |  |  |  |
| United Kingdom | 20          |  |  |  |
| Australia      | 16          |  |  |  |
| India          | 13          |  |  |  |
| Vietnam        | 10          |  |  |  |